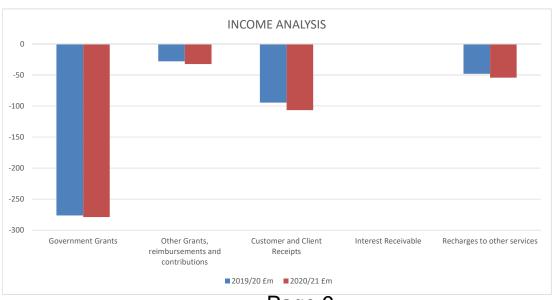

|           |                                                | ORIGINAL  | Variations | in Level of | ORIGINAL  |        |
|-----------|------------------------------------------------|-----------|------------|-------------|-----------|--------|
| ACTUAL    |                                                | BUDGET    | Expenditu  | ıre on (A)  | BUDGET    | %      |
| 2018/19   | DESCRIPTION                                    | 2019/20   | Inflation  | Other       | 2020/21   | CHANGE |
|           |                                                | (A)       | (B)        | (C)         | (D)       | (E)    |
| £000's    |                                                | £000's    | £000's     | £000's      | £000's    |        |
|           | EXPENDITURE                                    |           |            |             |           |        |
|           | Employees                                      | 167,026   | 3,648      | 6,412       | 177,086   | 6      |
| 127,204   | Premises related expenditure                   | 41,156    | 245        | 4,207       | 45,608    | 11     |
| 84,113    | Supplies and Services                          | 53,924    | 749        | 7,927       | 62,600    | 16     |
| 195,315   | Third Party Payments                           | 190,897   | 527        | 9,799       | 201,223   | 5      |
| 236,966   | Transfer Payments                              | 232,607   | -          | (2,853)     | 229,754   | (1)    |
| 26,331    | Transport related expenditure                  | 10,769    | -          | 1,040       | 11,809    | 10     |
| 38,494    | Capital Charges                                | 28,485    | -          | (356)       | 28,129    | (1)    |
| -         | Intangible Charges                             | 9,225     | -          | 235         | 9,460     | 3      |
| -         | REFCUS                                         | 30,806    | -          | (9,214)     | 21,592    | (30)   |
| 61,549    | Corporate support services bought in           | (6,470)   | -          | (18,022)    | (24,492)  | 279    |
| 3,841     | Recharges from other services                  | 25,694    | -          | (2,637)     | 23,058    | (10)   |
| 989,323   | TOTAL EXPENDITURE                              | 784,119   | 5,169      | (3,461)     | 785,827   | 0      |
|           | INCOME                                         |           |            |             | -         |        |
| (302,348) | Government Grants                              | (276,438) | -          | (2,433)     | (278,871) | 1      |
| (45,685)  | Other Grants, reimbursements and contributions | (27,917)  | (6)        | (4,912)     |           | 18     |
| (121,215) | Customer and Client Receipts                   | (94,393)  | (308)      | (11,910)    |           | 13     |
| (58)      | Interest Receivable                            | (28)      | ` - '      | -           | (28)      | -      |
| (179,785) | Recharges to other services                    | (48,064)  | (1)        | (6,151)     | (54,216)  | 13     |
| (649,091) | TOTAL INCOME                                   | (446,840) | (315)      | (25,406)    | (472,561) | 6      |
|           |                                                |           |            |             |           |        |
| 340,232   | NET EXPENDITURE                                | 337,279   | 4,854      | (28,867)    | 313,266   | (7)    |