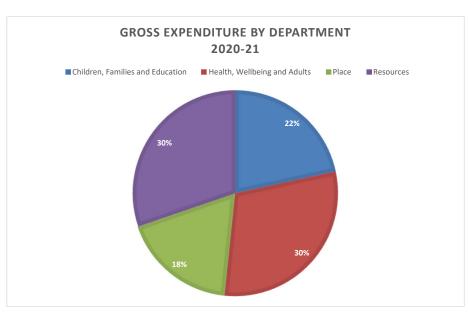

#### **DEPARTMENTAL GROSS EXPENDITURE**

|         |                                              | ORIGINAL | Variations | in Level of | ORIGINAL |        |
|---------|----------------------------------------------|----------|------------|-------------|----------|--------|
| ACTUAL  |                                              | BUDGET   | Expenditu  | ıre on (A)  | BUDGET   | %      |
| 2018/19 | DESCRIPTION                                  | 2019/20  | Inflation  | Other       | 2020/21  | CHANGE |
|         |                                              | (A)      | (B)        | (C)         | (D)      | (E)    |
| £000's  |                                              | £000's   | £000's     | £000's      | £000's   |        |
|         | SERVICE BUDGETS                              |          |            |             |          |        |
| 201,839 | Children, Families and Education             | 164,362  | 1,311      | 2,729       | 168,401  | 2      |
| 259,856 | Health, Wellbeing and Adults                 | 226,151  | 1,021      | 7,283       | 234,455  | 4      |
| 163,157 | Place                                        | 172,064  | 770        | (31,838)    | 140,996  | (18)   |
| 360,485 | Resources                                    | 213,760  | 2,067      | 20,357      | 236,184  | 10     |
| 2,570   | Contribution to Provision for Doubtful Debts | 180      | -          | -           | 180      | -      |
| -       | Pension Contribution                         | 8,097    | -          | -           | 8,097    | -      |
| 275     | Carbon Credits                               | 255      | -          | -           | 255      | -      |
| 491     | Apprentice Levy                              | 600      | -          | -           | 600      | -      |
| 650     | Community Initiative Fund                    | 650      | -          | -           | 650      | -      |
| -       | Contracts Review                             | (2,000)  | -          | -           | (2,000)  | -      |
| -       | Other Corporate Savings                      | -        | -          | (1,992)     | (1,992)  | n/a    |
| 989,323 | GROSS DEPARTMENTAL COST OF SERVICE           | 784,119  | 5,169      | (3,461)     | 785,827  | 0      |