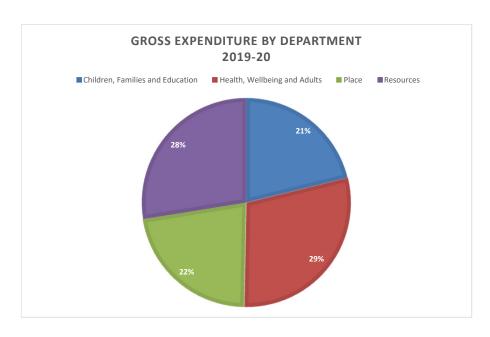

#### **DEPARTMENTAL GROSS EXPENDITURE**

|         |                                              | ORIGINAL | Variations | in Level of | ORIGINAL |        |
|---------|----------------------------------------------|----------|------------|-------------|----------|--------|
| ACTUAL  |                                              | BUDGET   | Expenditu  | ıre on (A)  | BUDGET   | %      |
| 2018/19 | DESCRIPTION                                  | 2019/20  | Inflation  | Other       | 2020/21  | CHANGE |
|         |                                              | (A)      | (B)        | (C)         | (D)      | (E)    |
| £000's  |                                              | £000's   | £000's     | £000's      | £000's   |        |
|         | SERVICE BUDGETS                              |          |            |             |          |        |
| 201,839 | Children, Families and Education             | 164,362  | 1,311      | 2,729       | 168,401  | 2      |
| 259,856 | Health, Wellbeing and Adults                 | 226,151  | 1,021      | 7,283       | 234,455  | 4      |
| 163,157 | Place                                        | 172,064  | 770        | (31,838)    | 140,996  | (18)   |
| 360,485 | Resources                                    | 213,760  | 2,067      | 20,357      | 236,184  | 10     |
| 2,570   | Contribution to Provision for Doubtful Debts | 180      | -          | -           | 180      | -      |
| -       | Pension Contribution                         | 8,097    | -          | -           | 8,097    | -      |
| 275     | Carbon Credits                               | 255      | -          | -           | 255      | -      |
| 491     | Apprentice Levy                              | 600      | -          | -           | 600      | -      |
| 650     | Community Initiative Fund                    | 650      | -          | -           | 650      | -      |
| -       | Contracts Review                             | (2,000)  | -          | -           | (2,000)  | -      |
| -       | Other Corporate Savings                      | -        | -          | (1,992)     | (1,992)  | n/a    |
| 989,323 | GROSS DEPARTMENTAL COST OF SERVICE           | 784,119  | 5,169      | (3,461)     | 785,827  | 0      |