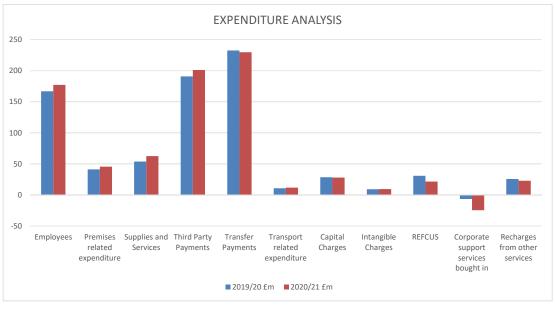

| ACTUAL<br>2018/19 | DESCRIPTION                          | ORIGINAL<br>BUDGET<br>2019/20 |          | in Level of<br>ure on (A)<br>Other | ORIGINAL<br>BUDGET<br>2020/21 | %<br>CHANGE               |
|-------------------|--------------------------------------|-------------------------------|----------|------------------------------------|-------------------------------|---------------------------|
| 2016/19           | DESCRIPTION                          | 2019/20                       | imiation | Other                              | 2020/21                       | CHANGE                    |
|                   |                                      | (A)                           | (B)      | (C)                                | (D)                           | (E)                       |
|                   |                                      |                               |          |                                    |                               |                           |
|                   |                                      |                               |          |                                    |                               |                           |
|                   |                                      |                               |          |                                    |                               |                           |
| £000's            |                                      | £000's                        | £000's   | £000's                             | £000's                        |                           |
|                   | EXPENDITURE                          |                               |          |                                    |                               | _                         |
| 215,510           | Employees                            | 167,026                       | 3,648    | 6,412                              | 177,086                       | 6                         |
| 127,204           | Premises related expenditure         | 41,156                        | 245      | 4,207                              | 45,608                        | 11                        |
| 84,113            | Supplies and Services                | 53,924                        | 749      | 7,927                              | 62,600                        | 16                        |
| 195,315           | Third Party Payments                 | 190,897                       | 527      | 9,799                              | 201,223                       | 5                         |
| 236,966           | Transfer Payments                    | 232,607                       | -        | (2,853)                            |                               | (1)                       |
| 26,331            | Transport related expenditure        | 10,769                        | -        | 1,040                              | 11,809                        | 10                        |
| 38,494            | Capital Charges                      | 28,485                        | -        | (356)                              | 28,129                        | (1)<br>3                  |
| -                 | Intangible Charges<br>REFCUS         | 9,225                         | -        | 235                                | 9,460                         |                           |
| 61,549            | Corporate support services bought in | 30,806                        | -        | (9,214)                            |                               | ( <mark>30)</mark><br>279 |
| 3,841             | Recharges from other services        | (6,470)<br>25,694             | -        | (18,022)<br>(2,637)                |                               | (10)                      |
| ·                 |                                      | •                             |          |                                    | 23,058                        |                           |
| 989,323           | TOTAL EXPENDITURE                    | 784,119                       | 5,169    | (3,461)                            | 785,827                       | 0                         |
|                   | INCOME                               |                               |          |                                    |                               |                           |
| (302,348)         | Government Grants                    | (276,438)                     | _        | (2,433)                            | (278,871)                     | 1                         |
| (45,685)          |                                      | (27,917)                      | (6)      | (4,912)                            |                               | 18                        |
| (121,215)         |                                      | (94,393)                      | (308)    | (11,910)                           | (106,611)                     | 13                        |
| (58)              | Interest Receivable                  | (28)                          | -        | -                                  | (28)                          | -                         |
| (179,785)         | Recharges to other services          | (48,064)                      | (1)      | (6,151)                            | (54,216)                      | 13                        |
| (649,091)         | TOTAL INCOME                         | (446,840)                     | (315)    | (25,406)                           | (472,561)                     | 6                         |
| 0.40.000          | NET EXPENDITURE                      | 007.070                       | 4.05.4   | (00.007)                           | 040.000                       | ( <del></del> )           |
| 340,232           | NET EXPENDITURE                      | 337,279                       | 4,854    | (28,867)                           | 313,266                       | (7)                       |

|           |                                                | ORIGINAL  | Variations | in Level of | ORIGINAL  |        |
|-----------|------------------------------------------------|-----------|------------|-------------|-----------|--------|
| ACTUAL    |                                                | BUDGET    | Expenditu  | ıre on (A)  | BUDGET    | %      |
| 2018/19   | DESCRIPTION                                    | 2019/20   | Inflation  | Other       | 2020/21   | CHANGE |
|           |                                                | (A)       | (B)        | (C)         | (D)       | (E)    |
| £000's    |                                                | £000's    | £000's     | £000's      | £000's    |        |
|           | EXPENDITURE                                    |           |            |             |           |        |
|           | Employees                                      | 167,026   | 3,648      | 6,412       | 177,086   | 6      |
| 127,204   | Premises related expenditure                   | 41,156    | 245        | 4,207       | 45,608    | 11     |
| 84,113    | Supplies and Services                          | 53,924    | 749        | 7,927       | 62,600    | 16     |
| 195,315   | Third Party Payments                           | 190,897   | 527        | 9,799       | 201,223   | 5      |
| 236,966   | Transfer Payments                              | 232,607   | -          | (2,853)     | 229,754   | (1)    |
| 26,331    | Transport related expenditure                  | 10,769    | -          | 1,040       | 11,809    | 10     |
| 38,494    | Capital Charges                                | 28,485    | -          | (356)       | 28,129    | (1)    |
| -         | Intangible Charges                             | 9,225     | -          | 235         | 9,460     | 3      |
| -         | REFCUS                                         | 30,806    | -          | (9,214)     | 21,592    | (30)   |
| 61,549    | Corporate support services bought in           | (6,470)   | -          | (18,022)    | (24,492)  | 279    |
| 3,841     | Recharges from other services                  | 25,694    | -          | (2,637)     | 23,058    | (10)   |
| 989,323   | TOTAL EXPENDITURE                              | 784,119   | 5,169      | (3,461)     | 785,827   | 0      |
|           | INCOME                                         |           |            |             | -         |        |
| (302,348) | Government Grants                              | (276,438) | -          | (2,433)     | (278,871) | 1      |
| (45,685)  | Other Grants, reimbursements and contributions | (27,917)  | (6)        | (4,912)     |           | 18     |
| (121,215) | Customer and Client Receipts                   | (94,393)  | (308)      | (11,910)    |           | 13     |
| (58)      | Interest Receivable                            | (28)      | ` - '      | -           | (28)      | -      |
| (179,785) | Recharges to other services                    | (48,064)  | (1)        | (6,151)     | (54,216)  | 13     |
| (649,091) | TOTAL INCOME                                   | (446,840) | (315)      | (25,406)    | (472,561) | 6      |
|           |                                                |           |            |             |           |        |
| 340,232   | NET EXPENDITURE                                | 337,279   | 4,854      | (28,867)    | 313,266   | (7)    |