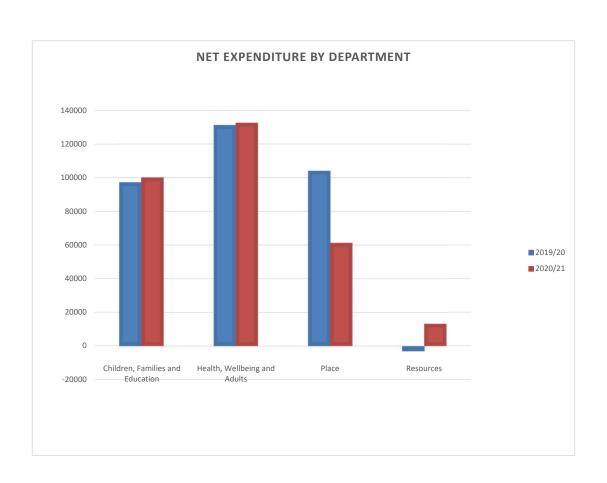

#### **DEPARTMENTAL NET EXPENDITURE**

|         |                                              | ORIGINAL | Variations | in Level of | ORIGINAL |        |
|---------|----------------------------------------------|----------|------------|-------------|----------|--------|
| ACTUAL  |                                              | BUDGET   | Expenditu  | ıre on (A)  | BUDGET   | %      |
| 2018/19 | DESCRIPTION                                  | 2019/20  | Inflation  | Other       | 2020/21  | CHANGE |
|         |                                              | (A)      | (B)        | (C)         | (D)      | (E)    |
| £000's  |                                              | £000's   | £000's     | £000's      | £000's   |        |
|         | SERVICE BUDGETS                              |          |            |             |          |        |
| 77,886  | Children, Families and Education             | 97,348   | 1,301      | 1,499       | 100,148  | 3      |
| 138,550 | Health, Wellbeing and Adults                 | 131,272  | 863        | 398         | 132,534  | 1      |
| 65,328  | PLACE                                        | 104,052  | 655        | (43,209)    | 61,497   | (41)   |
| 54,482  | Resources                                    | (3,175)  | 2,035      | 14,437      | 13,297   | (519)  |
| 2,570   | Contribution to Provision for Doubtful Debts | 180      | -          | -           | 180      | n/a    |
| -       | Pension Contribution                         | 8,097    | -          | -           | 8,097    | n/a    |
| 275     | Carbon Credits                               | 255      | -          | -           | 255      | -      |
| 491     | Apprentice Levy                              | 600      | -          | -           | 600      | n/a    |
| 650     | Community Initiative Fund                    | 650      | -          | -           | 650      | n/a    |
| -       | Contracts Review                             | (2,000)  | -          | -           | (2,000)  | n/a    |
| -       | Other Corporate Savings                      | -        | -          | (1,992)     | (1,992)  | n/a    |
| 340,232 | NET COST OF SERVICES                         | 337,279  | 4,854      | (28,867)    | 313,266  | (7)    |